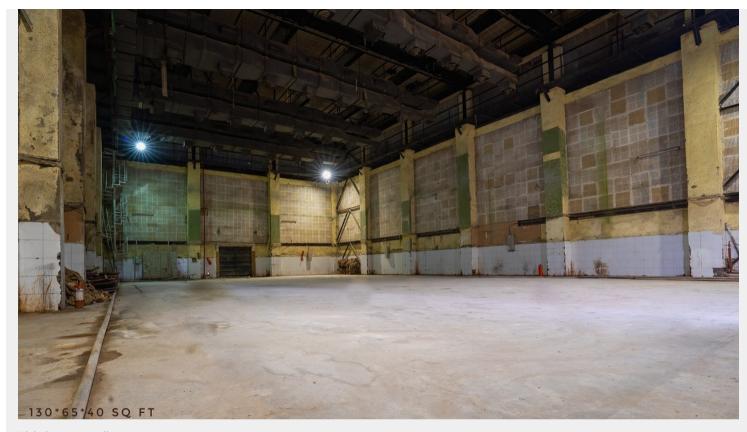

## Filmcity - Studio No. 2

This is AC Studio

# ☆ Area Specifications

Length x width 130 ft x 65 ft

Height 40 ft

Total floor space 785.32 sq ft

View Layout Spec. chart

| ☆ Available Services & Facilities                                                                     |
|-------------------------------------------------------------------------------------------------------|
| <ul> <li>→ AC &amp; Electric Connections</li> <li>→ Electricity Supply Available: 100 K.W.</li> </ul> |
|                                                                                                       |
|                                                                                                       |
|                                                                                                       |
|                                                                                                       |
|                                                                                                       |
| ☆ Prominent Shoots                                                                                    |
| 1                                                                                                     |
|                                                                                                       |
|                                                                                                       |
|                                                                                                       |
|                                                                                                       |
|                                                                                                       |
| ☆ What you can do here (Canvas your imagination)                                                      |
|                                                                                                       |
|                                                                                                       |
|                                                                                                       |
|                                                                                                       |
|                                                                                                       |
|                                                                                                       |
|                                                                                                       |