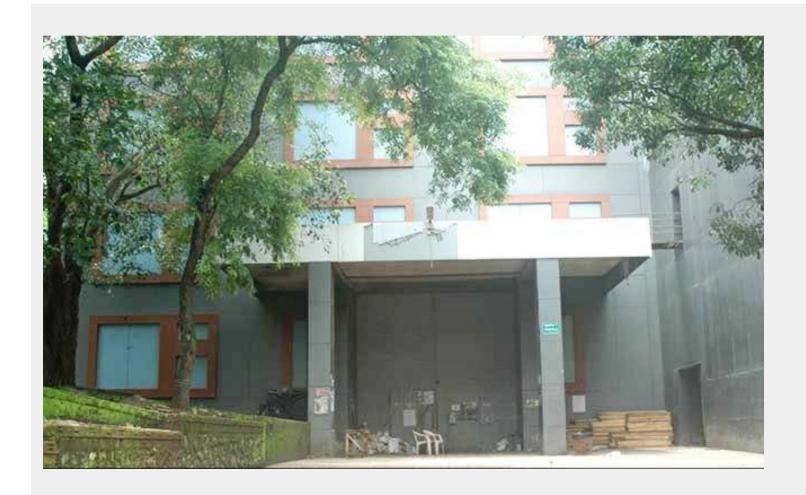

### MAHARASHTRA FILM, STAGE & CULTURAL DEVELOPMENT CORPORATION LIMITED

(A Government of Maharashtra Undertaking)

#### Dadasaheb Phalke Chitranagari

Filmcity, Mumbai



## Filmcity - Studio No. 2









This is AC Studio

# ☆ Area Specifications

Length x width 130 ft x 65 ft

Height 40 ft

Total floor space 785.32 sq ft

View Layout Spec. chart

| ☆ Available Services & Facilities                                                                     |
|-------------------------------------------------------------------------------------------------------|
| <ul> <li>→ AC &amp; Electric Connections</li> <li>→ Electricity Supply Available: 100 K.W.</li> </ul> |
|                                                                                                       |
|                                                                                                       |
|                                                                                                       |
|