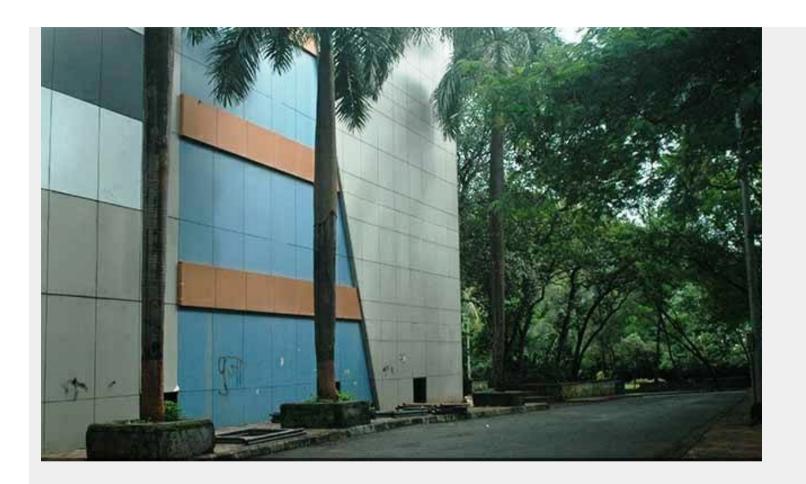

### MAHARASHTRA FILM, STAGE & CULTURAL DEVELOPMENT CORPORATION LIMITED

(A Government of Maharashtra Undertaking)

#### Dadasaheb Phalke Chitranagari

Filmcity, Mumbai



## Filmcity - Studio No. 2









This is AC Studio

# ☆ Area Specifications

Length x width 130 ft x 65 ft

Height 40 ft

Total floor space 785.32 sq ft

View Layout Spec. chart

| ☆ Available Services & Facilities                                                                     |
|-------------------------------------------------------------------------------------------------------|
| <ul> <li>→ AC &amp; Electric Connections</li> <li>→ Electricity Supply Available: 100 K.W.</li> </ul> |
|                                                                                                       |
|                                                                                                       |
|                                                                                                       |
|